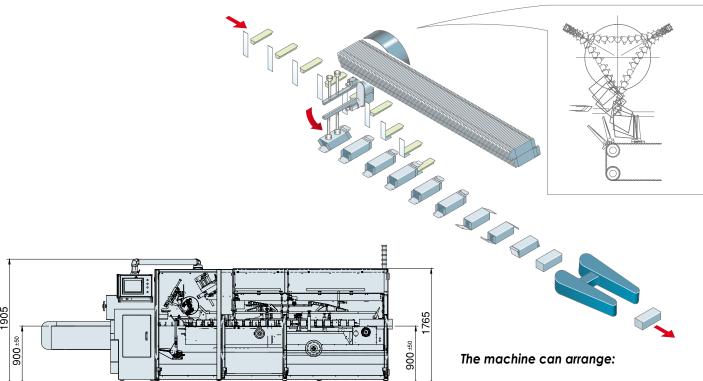

## **Horizontal Cartoning Machine**

The C300 is a side-load, continuous motion cartoning machine suitable for automatic packaging of pharmaceutical, nutraceutical, cosmetic and food products into pre-glued cartons. It features a balcony-style design, a neat separation between electrical and mechanical sections and belt-driven mechanical movements for low-noise operation. Positive carton pick-up and forming, controlled transportation based on an adjustable belt system, and coated guides to eliminate marking on components allow smooth operation and materials handling. The extended carton magazine offers a very high loading capacity and can be moved away from the product flow area to allow full machine accessibility for maintenance and changeover. Tuck-in, hot melt or a combination of tuck-in and hot melt (tamper evident) flap closures are available.