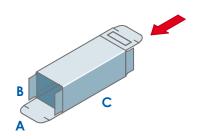

## **Technical Data**

|        | <b>A</b> (mm) | <b>B</b> (mm) | C (mm)   |
|--------|---------------|---------------|----------|
| C300 A | 15 ÷ 90       | 15 ÷ 90       | 60 ÷ 220 |
| C300 B | 20 ÷ 150      | 15 ÷ 90       | 60 ÷ 220 |