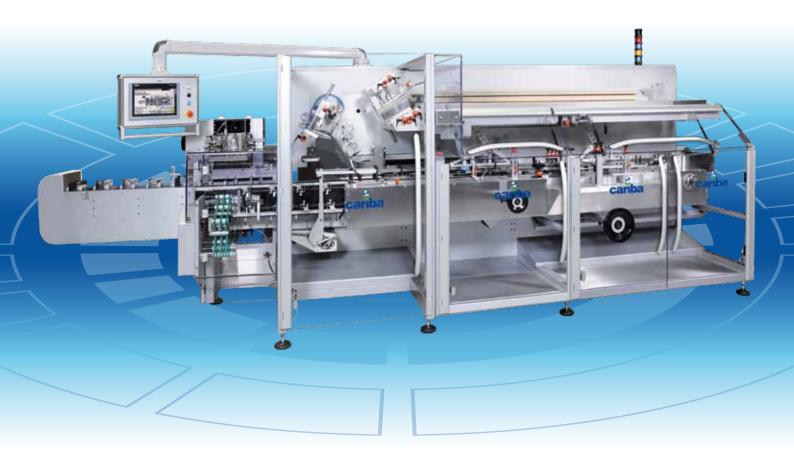

## **Horizontal Cartoning Machine**

The C300 is a side-load, continuous motion cartoning machine suitable for automatic packaging of pharmaceutical, nutraceutical, cosmetic and food products into pre-glued cartons. It features a balcony-style design, a neat separation between electrical and mechanical sections and belt-driven mechanical movements for low-noise operation. Positive carton pick-up and forming, controlled transportation based on an adjustable belt system, and coated guides to eliminate marking on components allow smooth operation and materials handling. The extended carton magazine offers a very high loading capacity and can be moved away from the product flow area to allow full machine accessibility for maintenance and changeover. Tuck-in, hot melt or a combination of tuck-in and hot melt (tamper evident) flap closures are available.