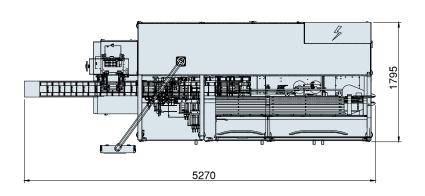

## **Technical Data**

|        | <b>A</b> (mm) | <b>B</b> (mm) | C (mm)   |
|--------|---------------|---------------|----------|
| C300 A | 15 ÷ 90       | 15 ÷ 90       | 60 ÷ 220 |
| C300 B | 20 ÷ 150      | 15 ÷ 90       | 60 ÷ 220 |